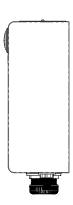

## **PUSH BUTTON CISTERN**

PRODUCT CODE

Standard Flush (38mm Outlet) (Adjustable up to 7.5L)

MODEL FCS Front Elevation

MODEL FCS Side Elevation

MODEL FCS Plan

When specifying this product please include:

- specifying guide
- Product Name and Code
- Product Dimensions
- Flush Capacity