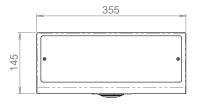

## **PUSH BUTTON CISTERN**

PRODUCT CODE

Standard Flush (38mm Outlet) (Adjustable up to 7.5L)

MODEL FCS Front Elevation

MODEL FCS Side Elevation

MODEL FCS Plan

When specifying this product please include:

- specifying guide
- Product Name and Code
- Product Dimensions
- Flush Capacity