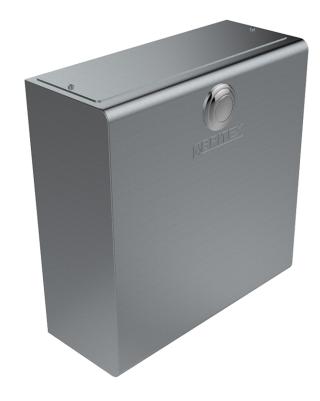

## **PUSH BUTTON CISTERN**

WELS REG # U00292

Scan QR code to view online

- · WELS and WaterMark certified
- Fully welded heavy duty case
- Optimal vandal resistance
- Easy to install
- Concealed fixings
- Tamper resistant service panel
- Slimline Design
- Adjustable flush volume up to 7.5L
- Suitable for toilet pans, slab urinals and slophoppers
- Available in low flush for urinal pods
- Ideal for schools, night clubs and public amenities

The BRITEX Stainless Steel Front Push Button Cistern has a fully welded, heavy duty stainless steel case and provides optimal vandal resistance, making it ideal for installing in schools, night clubs, pubs and public amenities. An adjustable outlet valve makes it suitable for urinals and slophoppers. A low flush version (1.5L) is suitable for pod urinals. A screw fixed inspection panel prevents tampering without tools. WaterMark and WELS certified as required by plumbing regulations, government legislation and to provide quality assurance.

BRITEX Stainless Steel Push Button Cistern - Standard/Low FLush model, XL flush capacity, fully welded radius top corners. 3\* WELS rating and WaterMark certified - Product Code FCS

\*RED TEXT may denote a variable where one option only is to be selected, a nominal dimension that needs to be specified, or an optional feature that can be removed if not required. Please refer to the back of this page for additional specification details and options.

## **PUSH BUTTON CISTERN**

PRODUCT CODE

Standard Flush (38mm Outlet) (Adjustable up to 7.5L)

MODEL FCS Front Elevation

MODEL FCS Side Elevation

MODEL FCS Plan

When specifying this product please include:

- specifying guide
- Product Name and Code
- Product Dimensions
- Flush Capacity