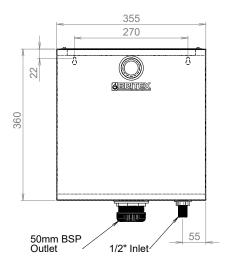

## **PUSH BUTTON CISTERN**

PRODUCT CODE

Standard Flush (38mm Outlet) (Adjustable up to 7.5L)

MODEL FCS Front Elevation

MODEL FCS Side Elevation

MODEL FCS Plan

When specifying this product please include:

- specifying guide
- Product Name and Code
- Product Dimensions
- Flush Capacity